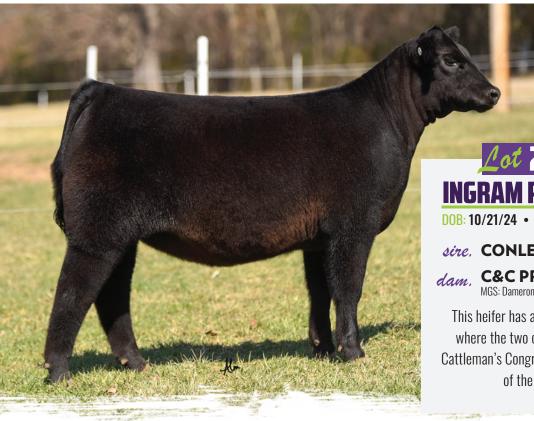

## **INGRAM PRINCESS 4120**

DOB: 10/21/24 • TATTOO: 4120 • AAA: 21097374

sire, CONLEYA1

dam. C&C PRINCESS 0207 MGS: Dameron First Class

This heifer has already been to the backdrop with her mother, where the two of them were named the Champion pair at the Cattleman's Congress. Lot 25 possesses extra muscle with one of the sweetest attitudes in the entire sale offering.