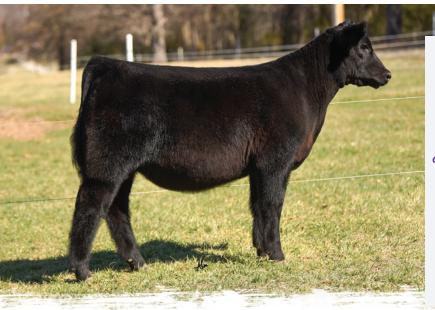

## **MEYER LK FOREVER LADY 4181**

DOB: 10/4/24 • TATTOO: 4181 • AAA: 21217018

ot 1

#### sire. BNWZ EXECUTIVE DECISION 2219

dam. EXAR FOREVER LADY 98449 MGS: Conley Express 7211

A flush sister to Lot 3 that possesses the extra muscle dimension and rib shape that it takes to compete in the senior heifer calf division. We are extremely excited about the potential of this October heifer to not only compete as a senior heifer calf but also as a senior yearling.