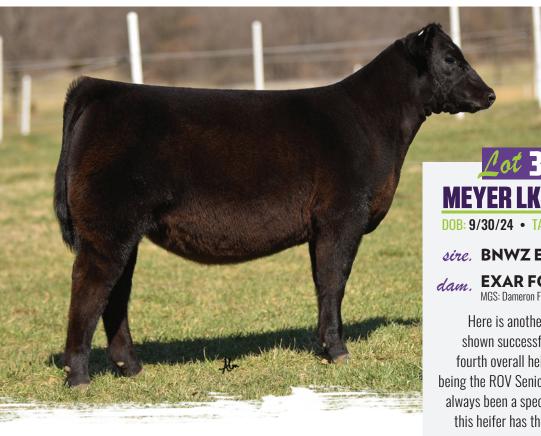

## **MEYER LK FOREVER LADY 4180**

DOB: 9/30/24 • TATTOO: 4180 • AAA: 21217014

#### sire. BNWZ EXECUTIVE DECISION 2219

#### dam. EXAR FOREVER LADY 98449 MGS: Dameron First Class

Here is another Executive Decision daughter. Her dam was shown successfully by Lexi Koelling in which she was named fourth overall heifer at the National Jr Angus Show along with being the ROV Senior heifer calf champion of the year. Lot 3 has always been a special lot for us at Hunter Angus and we believe this heifer has the potential to continue on the tradition of the great ones that have come before her.