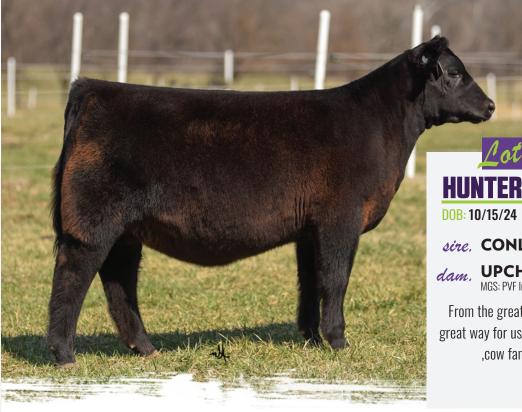

## Lot 26 **HUNTERS KEM 4163**

DOB: 10/15/24 • TATTOO: 4163 • AAA: 21214820

sire. CONLEY A1

dam. UPCHURCH KEM 901 MGS: PVF Insight 0129

From the great Kem cow family, this daughter of Conley A1 is a great way for us to round out this sale offering. As stated earlier ,cow families are important and Lot 26 brings that along with the style and presence it takes to compete.