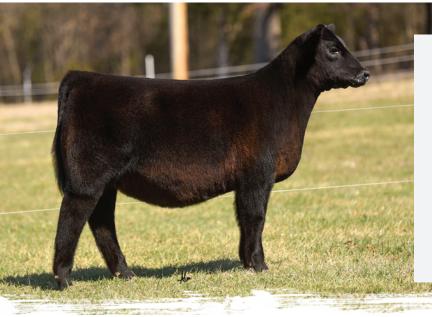

## **MEYER LK FOREVER LADY 4180**

DOB: 9/30/24 • TATTOO: 4180 • AAA: 21217014

#### sire. BNWZ EXECUTIVE DECISION 2219

#### dam. EXAR FOREVER LADY 98449 MGS: Dameron First Class

Here is another Executive Decision daughter. Her dam was shown successfully by Lexi Koelling in which she was named fourth overall heifer at the National Jr Angus Show along with being the ROV Senior heifer calf champion of the year. Lot 3 has always been a special lot for us at Hunter Angus and we believe this heifer has the potential to continue on the tradition of the great ones that have come before her.