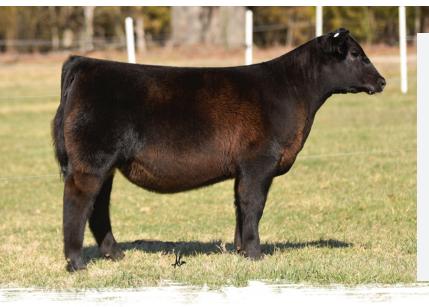

## **MEYER LK FOREVER LADY 4179**

DOB: 9/27/24 • TATTOO: 4179 • AAA: 21217003

#### sire. BNWZ EXECUTIVE DECISION 2219

dam. EXAR FOREVER LADY 5121 MGS: Conley Express 7211

The first of seven heifers that are daughters of the reigning ROV Show Bull Of The Year BNWZ Executive Decision 2219. This heifer is bold in her rib shape with tons of muscle shape while still maintaining an elegant front end. We feel this heifer has the potential to do big things in the show ring along with being a big time producer in the donor pen.