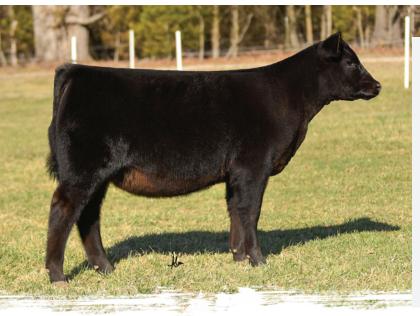

## HUNTERS LUCY 4466

DOB: 9/15/24 • TATTOO: 4466 • AAA: 21214815

#### sire. HILL VALLEY RECKONING 931

#### dam. WB PVF SWSN LUCY 831 MGS: Colburn Primo 5153

It's always a debate who to make Lot 1. This year, however, we all agreed this daughter of Reckoning out of the great 831 Lucy cow was the perfect place to start. If you like cattle that are sound, square made, with plenty of muscle you will appreciate Lot 1 for sure.