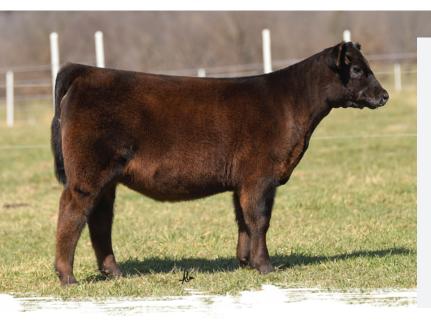

## **MEYER LK FOREVER LADY 4179**

DOB: 9/27/24 • TATTOO: 4179 • AAA: 21217003

#### sire. BNWZ EXECUTIVE DECISION 2219

dam. EXAR FOREVER LADY 5121 MGS: Conley Express 7211

The first of seven heifers that are daughters of the reigning ROV Show Bull Of The Year BNWZ Executive Decision 2219. This heifer is bold in her rib shape with tons of muscle shape while still maintaining an elegant front end. We feel this heifer has the potential to do big things in the show ring along with being a big time producer in the donor pen.