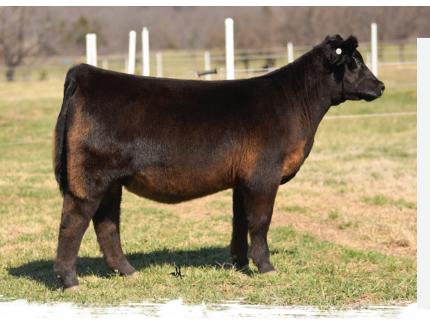

## **MEYER LK FOREVER LADY 4180**

DOB: 9/30/24 • TATTOO: 4180 • AAA: 21217014

#### sire. BNWZ EXECUTIVE DECISION 2219

#### dam. EXAR FOREVER LADY 98449 MGS: Dameron First Class

Here is another Executive Decision daughter. Her dam was shown successfully by Lexi Koelling in which she was named fourth overall heifer at the National Jr Angus Show along with being the ROV Senior heifer calf champion of the year. Lot 3 has always been a special lot for us at Hunter Angus and we believe this heifer has the potential to continue on the tradition of the great ones that have come before her.