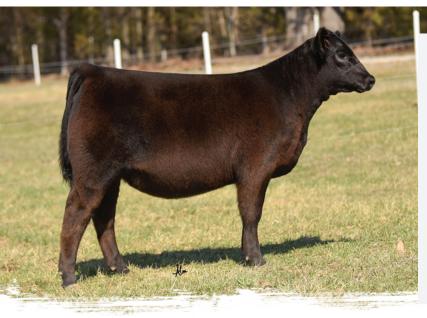

## **MEYER LK FOREVER LADY 4181**

DOB: 10/4/24 • TATTOO: 4181 • AAA: 21217018

ot 1

#### sire. BNWZ EXECUTIVE DECISION 2219

dam. EXAR FOREVER LADY 98449 MGS: Conley Express 7211

A flush sister to Lot 3 that possesses the extra muscle dimension and rib shape that it takes to compete in the senior heifer calf division. We are extremely excited about the potential of this October heifer to not only compete as a senior heifer calf but also as a senior yearling.