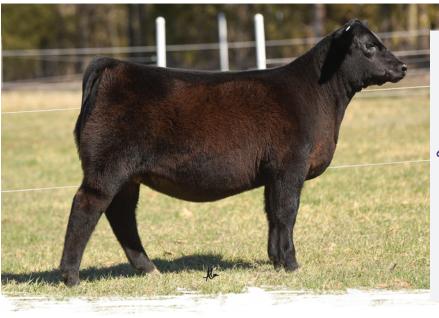

## HUNTERS LUCY 4466

DOB: 9/15/24 • TATTOO: 4466 • AAA: 21214815

#### sire. HILL VALLEY RECKONING 931

#### dam. WB PVF SWSN LUCY 831 MGS: Colburn Primo 5153

It's always a debate who to make Lot 1. This year, however, we all agreed this daughter of Reckoning out of the great 831 Lucy cow was the perfect place to start. If you like cattle that are sound, square made, with plenty of muscle you will appreciate Lot 1 for sure.