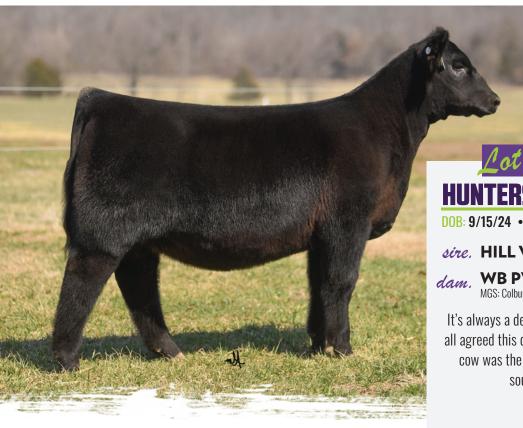

## HUNTERS LUCY 4466

DOB: 9/15/24 • TATTOO: 4466 • AAA: 21214815

#### sire. HILL VALLEY RECKONING 931

#### dam. WB PVF SWSN LUCY 831 MGS: Colburn Primo 5153

It's always a debate who to make Lot 1. This year, however, we all agreed this daughter of Reckoning out of the great 831 Lucy cow was the perfect place to start. If you like cattle that are sound, square made, with plenty of muscle you will appreciate Lot 1 for sure.