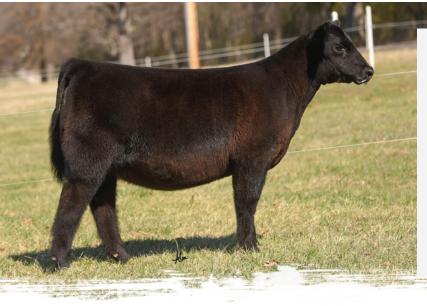

## **MEYER LK FOREVER LADY 4179**

DOB: 9/27/24 • TATTOO: 4179 • AAA: 21217003

#### sire. BNWZ EXECUTIVE DECISION 2219

dam. EXAR FOREVER LADY 5121 MGS: Conley Express 7211

The first of seven heifers that are daughters of the reigning ROV Show Bull Of The Year BNWZ Executive Decision 2219. This heifer is bold in her rib shape with tons of muscle shape while still maintaining an elegant front end. We feel this heifer has the potential to do big things in the show ring along with being a big time producer in the donor pen.