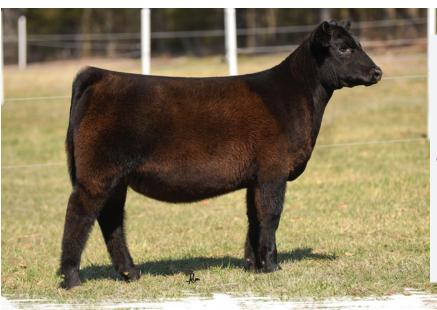

## HUNTERS LUCY 4466

DOB: 9/15/24 • TATTOO: 4466 • AAA: 21214815

#### sire. HILL VALLEY RECKONING 931

#### dam. WB PVF SWSN LUCY 831 MGS: Colburn Primo 5153

It's always a debate who to make Lot 1. This year, however, we all agreed this daughter of Reckoning out of the great 831 Lucy cow was the perfect place to start. If you like cattle that are sound, square made, with plenty of muscle you will appreciate Lot 1 for sure.