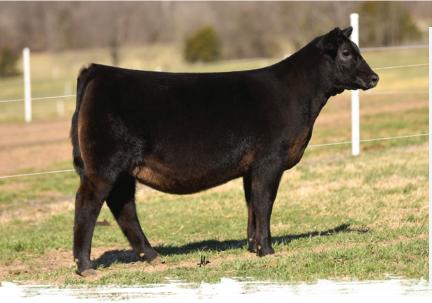

## **MEYER LK FOREVER LADY 4180**

DOB: 9/30/24 • TATTOO: 4180 • AAA: 21217014

#### sire. BNWZ EXECUTIVE DECISION 2219

#### dam. EXAR FOREVER LADY 98449 MGS: Dameron First Class

Here is another Executive Decision daughter. Her dam was shown successfully by Lexi Koelling in which she was named fourth overall heifer at the National Jr Angus Show along with being the ROV Senior heifer calf champion of the year. Lot 3 has always been a special lot for us at Hunter Angus and we believe this heifer has the potential to continue on the tradition of the great ones that have come before her.