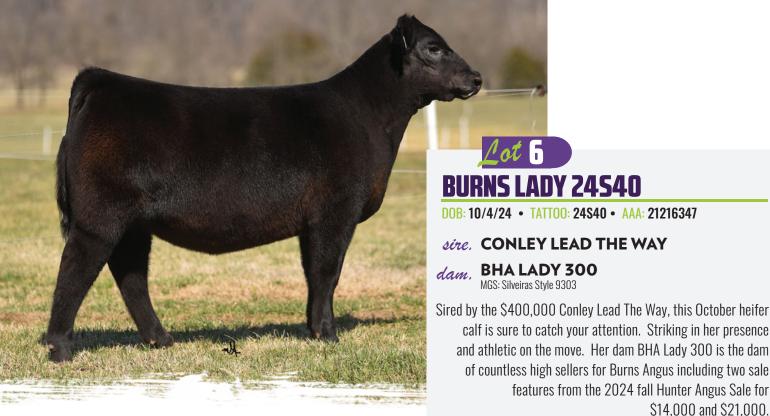

# **BURNS LADY VEGAS 24541**

DOB: 10/7/24 • TATTOO: 24S41 • AAA: 21214814

#### sire, **RIVERSTONE VEGAS 49H**

### dam. TOP LINE LADY 8207 MGS: PVF Insight 0129

Sired by the popular Casino son, Riverstone Vegas 49H. This is one of the boldest ribbed heifers in the offering. When studying her on the move you will appreciate the length of stride and flexibility she has while still presenting herself in an elegant package.