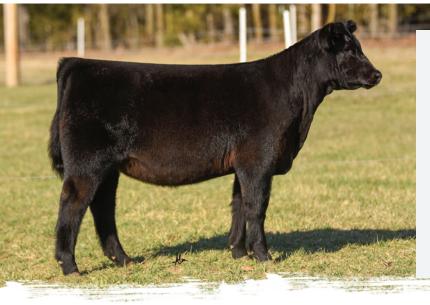

## **MEYER LK FOREVER LADY 4181**

DOB: 10/4/24 • TATTOO: 4181 • AAA: 21217018

ot 1

#### sire. BNWZ EXECUTIVE DECISION 2219

dam. EXAR FOREVER LADY 98449 MGS: Conley Express 7211

A flush sister to Lot 3 that possesses the extra muscle dimension and rib shape that it takes to compete in the senior heifer calf division. We are extremely excited about the potential of this October heifer to not only compete as a senior heifer calf but also as a senior yearling.