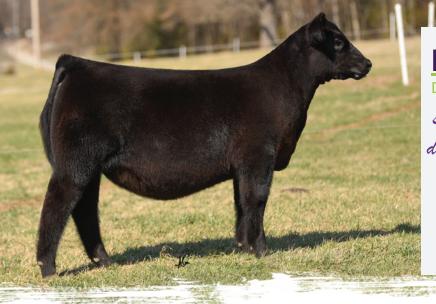

## HUNTERS LUCY 4466

DOB: 9/15/24 • TATTOO: 4466 • AAA: 21214815

#### sire. HILL VALLEY RECKONING 931

#### dam. WB PVF SWSN LUCY 831 MGS: Colburn Primo 5153

It's always a debate who to make Lot 1. This year, however, we all agreed this daughter of Reckoning out of the great 831 Lucy cow was the perfect place to start. If you like cattle that are sound, square made, with plenty of muscle you will appreciate Lot 1 for sure.