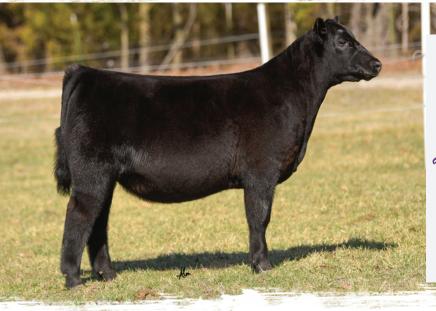

## **MEYER LK FOREVER LADY 4179**

DOB: 9/27/24 • TATTOO: 4179 • AAA: 21217003

#### sire. BNWZ EXECUTIVE DECISION 2219

dam. EXAR FOREVER LADY 5121 MGS: Conley Express 7211

The first of seven heifers that are daughters of the reigning ROV Show Bull Of The Year BNWZ Executive Decision 2219. This heifer is bold in her rib shape with tons of muscle shape while still maintaining an elegant front end. We feel this heifer has the potential to do big things in the show ring along with being a big time producer in the donor pen.