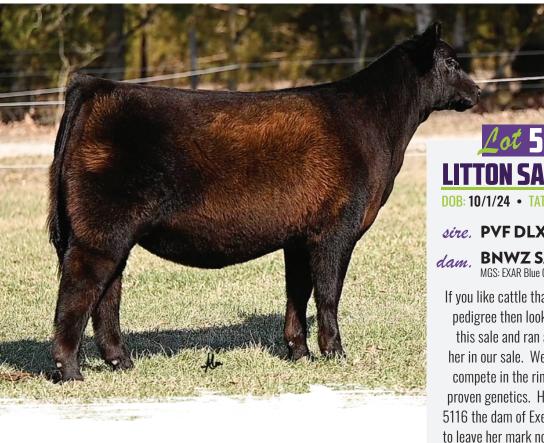

## LITTON SARAS DREAM 425

DOB: 10/1/24 • TATTOO: 425 • AAA: 21142895

#### sire. PVF DLX KING PIN 0058

## MGS: EXAR Blue Chip 1877B

If you like cattle that are elegant, big bodied with a tremendous pedigree then look no further. When out looking at heifers for this sale and ran across this heifer I was sure that we wanted her in our sale. We believe this heifer has big time potential to compete in the ring at all levels. Her pedigree is stacked with proven genetics. Her dam is a direct daughter of Sara's Dream 5116 the dam of Executive Decision. This October heifer is sure to leave her mark not only in the ring but in her progeny as well.