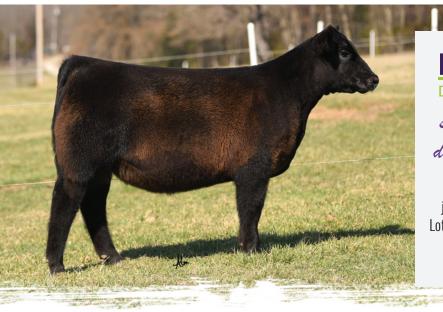

## **MEYER LK FOREVER LADY 4181**

DOB: 10/4/24 • TATTOO: 4181 • AAA: 21217018

ot 1

#### sire. BNWZ EXECUTIVE DECISION 2219

dam. EXAR FOREVER LADY 98449 MGS: Conley Express 7211

A flush sister to Lot 3 that possesses the extra muscle dimension and rib shape that it takes to compete in the senior heifer calf division. We are extremely excited about the potential of this October heifer to not only compete as a senior heifer calf but also as a senior yearling.