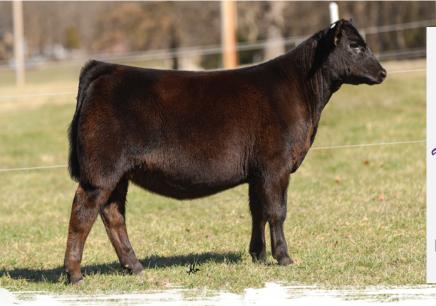

## **MEYER LK FOREVER LADY 4180**

DOB: 9/30/24 • TATTOO: 4180 • AAA: 21217014

#### sire. BNWZ EXECUTIVE DECISION 2219

#### dam. EXAR FOREVER LADY 98449 MGS: Dameron First Class

Here is another Executive Decision daughter. Her dam was shown successfully by Lexi Koelling in which she was named fourth overall heifer at the National Jr Angus Show along with being the ROV Senior heifer calf champion of the year. Lot 3 has always been a special lot for us at Hunter Angus and we believe this heifer has the potential to continue on the tradition of the great ones that have come before her.