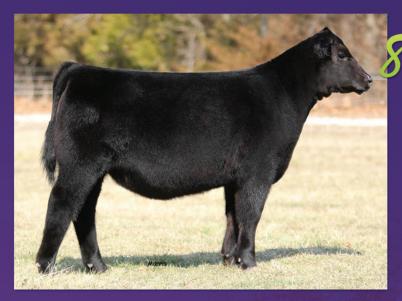

# 5th ANNUAL PRODUCTION SALE THURS, APRIL 1, 2021

6:30 PM CST • AT THE FARM FAIR GROVE, MISSOURI

DOB: 9/1/2020 • AAA: 19989693

sire. COLBURN PRIMO 5153 Dameron First Class x Silveiras Saras Dream 1339

dam. YOUNGE GREIMAN PEG 323 Dameron First Class x Greiman's Peg 119

Continuing the tradition of her sister Hunters Peg 757 this is again a great way to start this year's sale offering. Peg 757 which was purchased and shown by Jera Johnson of Blossom, TX, had an outstanding show career. Being named the Supreme Champion of the Four States Fair along with Res Senior Heifer Calf at both Fort Worth and San Antonio Jr Shows as well as a 2-time division winner at the St Fair of Texas.

Power & balance best describes this eye-catching September daughter of Colburn Primo. This heifer is out of our maternal matron First Class donor that you all know well, Younge Greiman Peg 323. Get in behind this heifer to truly examine all the power & shape she possesses out of her hip down into her lower quarter. Now, view this creature from the side & take note of her elegant front 1/3 that then transitions back to a deep sided skeleton all the way to her flank. A rare gem to find one with this kind of power & yet still be so feminine.