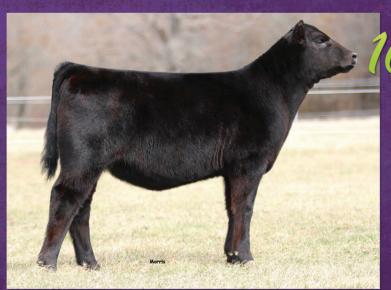

PVF BLACKBIRD 3071 Granddam of Lots 3 and 4

Flush Sisters

sire. EXAR BLUE CHIP 1877B

Dameron First Class x Greens Princess 1012

#### dam. BNWZ BLACKBIRD 7011 Silveiras Style 9303 x PVF Blackbird 3071

Silveiras Style 9303 x PVF Blackbird 30/

This has been a special one since the day she was born & definitely a favorite of visitors to the farm. Not only does her phenotype excite us, being long & level out of her hip as well as being so neat chested & exceptional out of her front 1/3 transferring into a deep & bold rib making her complete & balanced when you view her from the side. When you study her in motion you will appreciate the flexibility & structural correctness that she possesses. Her Granddam is the 2014 Louisville Grand Champion Female as well as being named the 2015 Fort Worth Grand Champion Female for Nowatzke Cattle. Go ahead & put all your chips in on this outstanding Blue Chip daughter.

DOB: 9/28/2020 • AAA: PENDING

- sire. EXAR BLUE CHIP 1877B Dameron First Class x Greens Princess 1012
- dam. BNWZ BLACKBIRD 7011 Silveiras Style 9303 x PVF Blackbird 3071

The flush sister to Lot 3 out of our newly acquired top selling bred heifer out of the Nowatzke Cattle 2018 Sale. This powerfully made late September daughter of Blue Chip has the extra muscle & rib to compete at any level. One that will sure to be a stand out in the show ring & the front pasture kind when her show career is over.