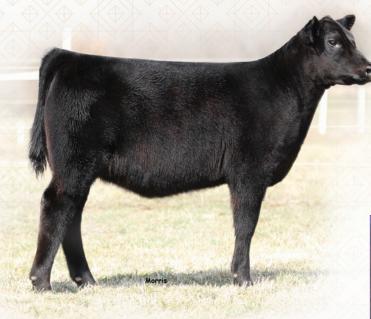

# 5th ANNUAL PRODUCTION SALE THURS, APRIL 1, 2021

6:30 PM CST • AT THE FARM FAIR GROVE, MISSOURI

DOB: 9/1/2020 • AAA: 19989693

sire. COLBURN PRIMO 5153 Dameron First Class x Silveiras Saras Dream 1339

dam. YOUNGE GREIMAN PEG 323 Dameron First Class x Greiman's Peg 119

Power & balance best describes this eye-catching September daughter of Colburn Primo. This heifer is out of our maternal matron First Class donor that you all know well, Younge Greiman Peg 323. Get in behind this heifer to truly examine all the power & shape she possesses out of her hip down into her lower quarter. Now, view this creature from the side & take note of her elegant front 1/3 that then transitions back to a deep sided skeleton all the way to her flank. A rare gem to find one with this kind of power & yet still be so feminine.