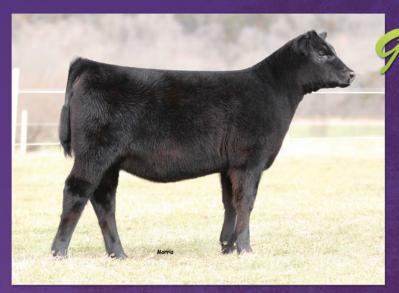

DOB: 11/16/2020 • AAA: 19989695

sire. GATEWAY FOLLOW ME F163 C&C McKinley 3000 EXAR x Dunk-W Maxine HR 505C

dam. HUNTERS PEG 648 74-51 Tuned In 2514 x Younge Greiman Peg 323

A fancy & feminine November heifer calf sired by Gateway Follow Me whose rookie calf crop is making waves across the nation. One that is huge footed & stout boned, wide pinned & offers exceptional rib shape. Be sure to study the symmetry & balance that this female possesses & we are sure you will appreciate her as much as we do.