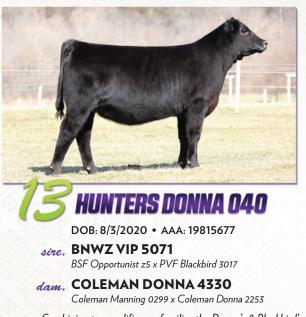

Combining two prolific cow families the Donna's & Blackbird's have both left their mark on the Angus breed. This August heifer has the size & capacity to be competitive in the intermediate division.

HUNTERS LINDA LASS 039

DOB: 8/2/2020 • AAA: 19815671

sire. BNWZ VIP 5071 BSF Opportunist Z5 x PVF Blackbird 3071

#### dam. JORDANS LINDA LASS 437

74-51 Sudden Look 1023 x Jordans Linda Lass 4811

We are excited with this outcome of this mating & the family tradition behind this cow family. The power & muscle combined with her structural soundness is something to set her apart in the summer division.