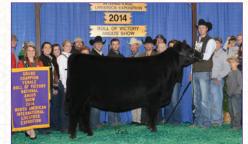

#### dam. BNWZ BLACKBIRD 7011 Silveiras Style 9303 x PVF Blackbird 3071

Silveiras Style 9303 x PVF Blackbird 30/

This has been a special one since the day she was born & definitely a favorite of visitors to the farm. Not only does her phenotype excite us, being long & level out of her hip as well as being so neat chested & exceptional out of her front 1/3 transferring into a deep & bold rib making her complete & balanced when you view her from the side. When you study her in motion you will appreciate the flexibility & structural correctness that she possesses. Her Granddam is the 2014 Louisville Grand Champion Female as well as being named the 2015 Fort Worth Grand Champion Female for Nowatzke Cattle. Go ahead & put all your chips in on this outstanding Blue Chip daughter.