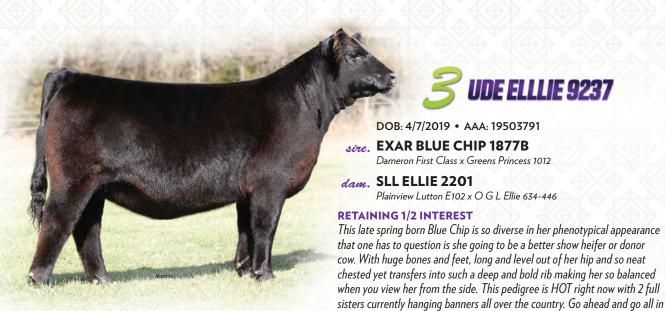

#### **RETAINING RIGHT TO 8 EMBRYOS**

Here's a chance to own some of the hottest Angus genetics not only from the heart of the Udell herd, but across the country. These two Primo daughters out of Ellie 2201 are perfect examples of the type of females we strive to raise. Phenotypically flawless and genetically superior. Full sibs to Chesney Steenhoek's Grand Champion female at the 2018 NAILE and maternal sibs to KayLee Langford and Sara Sullivan's females that have taken the show circuit by storm. We can't say enough about the quality of these two females and the earning potential that awaits when their illustrious show careers are over.