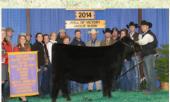

#### **RETAINING RIGHT TO 8 EMBRYOS**

Sired by the now deceased EXAR Syndicate and out of a First Impression cow that was Reserve Grand Champion in Louisville in 2014. She is big footed, stout boned, wide centered and built to last. We feel this female will show competitively at any level and will make a unique breeding piece when her show career is over. She is

a full sister to Hunter Spence's 2018 Reserve Grand Champion heifer at the American Royal. Consistency runs deep in this one's pedigree.

RESERVE GRAND FEMALE 2018 AMERICAN ROYAL Full sister to Lot 6

**HUNTERS BLACKCAP 970** 