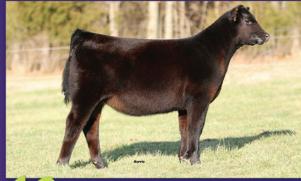

#### **RETAINING RIGHT TO 8 EMBRYOS**

Here's a chance to own some of the hottest Angus genetics not only from the heart of the Udell herd, but across the country. These two Primo daughters out of Ellie 2201 are perfect examples of the type of females we strive to raise. Phenotypically flawless and genetically superior. Full sibs to Chesney Steenhoek's Grand Champion female at the 2018 NAILE and maternal sibs to KayLee Langford and Sara Sullivan's females that have taken the show circuit by storm. We can't say enough about the quality of these two females and the earning potential that awaits when their illustrious show careers are over.

GRAND CHAMPION ANGUS FEMALE 2018 NAILE Maternal Sib to Lot 3 • Full Sib to Lots 4 & 5

SUPREME CHAMPION FEMALE 2020 Kentucky Beef Expo Full Sib to Lot 3 • Maternal Sib to Lots 4 & 5

DIVISION CHAMPION ANGUS FEMALE 2020 National Western Full Sib to Lot 3 • Maternal Sib to Lots 4 & 5