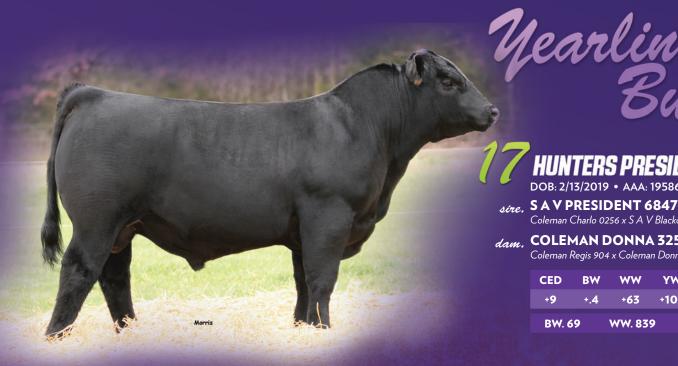

*HUNTERS PRESIDENT 917* 

DOB: 2/13/2019 • AAA: 19586541

sire. SAV PRESIDENT 6847

Coleman Charlo 0256 x S A V Blackcap May 4136

dam. COLEMAN DONNA 3250

Coleman Regis 904 x Coleman Donna 0304

| CED   | BW  | ww      | YW   | MILK    |
|-------|-----|---------|------|---------|
| +9    | +.4 | +63     | +102 | +27     |
| BW. 6 | 9   | WW. 839 | ΥV   | W. 1274 |