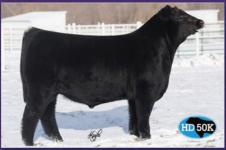

*HUNTERS PRESIDENT 917* 

DOB: 2/13/2019 • AAA: 19586541

sire. SAV PRESIDENT 6847

Coleman Charlo 0256 x S A V Blackcap May 4136

dam. COLEMAN DONNA 3250

Coleman Regis 904 x Coleman Donna 0304

| CED   | BW  | ww      | YW   | MILK    |
|-------|-----|---------|------|---------|
| +9    | +.4 | +63     | +102 | +27     |
| BW. 6 | 9   | WW. 839 | ΥV   | W. 1274 |