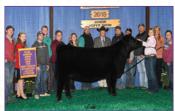

#### **RETAINING RIGHT TO 8 EMBRYOS**

Here's a chance to own some of the hottest Angus genetics not only from the heart of the Udell herd, but across the country. These two Primo daughters out of Ellie 2201 are perfect examples of the type of females we strive to raise. Phenotypically flawless and genetically superior. Full sibs to Chesney Steenhoek's Grand Champion female at the 2018 NAILE and maternal sibs to KayLee Langford and Sara Sullivan's females that have taken the show circuit by storm. We can't say enough about the quality of these two females and the earning potential that awaits when their illustrious show careers are over.

GRAND CHAMPION ANGUS FEMALE 2018 NAILE Maternal Sib to Lot 3 • Full Sib to Lots 4 & 5

SUPREME CHAMPION FEMALE 2020 Kentucky Beef Expo Full Sib to Lot 3 • Maternal Sib to Lots 4 & 5

DIVISION CHAMPION ANGUS FEMALE 2020 National Western Full Sib to Lot 3 • Maternal Sib to Lots 4 & 5