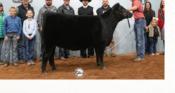

#### **RETAINING RIGHT TO 8 EMBRYOS**

Sired by the now deceased EXAR Syndicate and out of a First Impression cow that was Reserve Grand Champion in Louisville in 2014. She is big footed, stout boned, wide centered and built to last. We feel this female will show competitively at any level and will make a unique breeding piece when her show career is over. She is

a full sister to Hunter Spence's 2018 Reserve Grand Champion heifer at the American Royal. Consistency runs deep in this one's pedigree.

RESERVE GRAND FEMALE 2018 AMERICAN ROYAL Full sister to Lot 6

**HUNTERS BLACKCAP 970** 