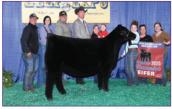

#### **RETAINING RIGHT TO 8 EMBRYOS**

Sired by the now deceased EXAR Syndicate and out of a First Impression cow that was Reserve Grand Champion in Louisville in 2014. She is big footed, stout boned, wide centered and built to last. We feel this female will show competitively at any level and will make a unique breeding piece when her show career is over. She is

a full sister to Hunter Spence's 2018 Reserve Grand Champion heifer at the American Royal. Consistency runs deep in this one's pedigree.

RESERVE GRAND FEMALE 2018 AMERICAN ROYAL Full sister to Lot 6

**HUNTERS BLACKCAP 970** 