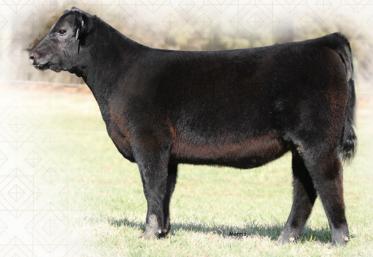

### **BNWZ BLACKBIRD 9506**

DOB: 11/8/2019 • AAA: 19692779

sire. PENNERS CC DOUBLE BLACK 2257
PR Black Friday 0244 x PR 629 205-554

dam. SULL HOTZ BLACKBIRD 1506
EXG RS First Rate S903 R3 x PVF Blackbird 1167

Another outstanding early November daughter sired by Penners Double Black. One that ties extremely high out of the topside of her shoulder, which makes her hard to miss. She is greener in her condition, but her quality and presence will make up the difference. Time will tell but we truly feel this one can go the distance.