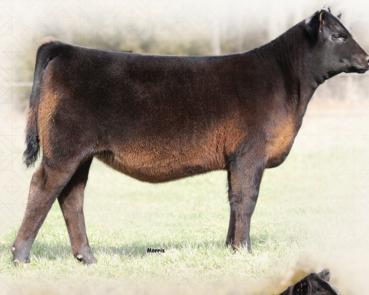

#### **BNWZ ENVIOUS BLACKBIRD 9813**

DOB: 9/27/2019 • AAA: 19689246

sire. EXAR SYNDICATE 5955B

Dameron First Class x EXAR Penny 0484

dam. EXAR ENVIOUS BLACKBIRD 7813

Dameron First Impression x Exar Envious Blackbird 84235

#### **RETAINING RIGHT TO 8 EMBRYOS**

Sired by the now deceased EXAR Syndicate and out of a First Impression cow that was Reserve Grand Champion in Louisville in 2014. She is big footed, stout boned, wide centered and built to last. We feel this female will show competitively at any level and will make a unique breeding piece when her show career is over. She is

a full sister to Hunter Spence's 2018 Reserve Grand Champion heifer at the American Royal. Consistency runs deep in this one's pedigree.

RESERVE GRAND FEMALE 2018 AMERICAN ROYAL Full sister to Lot 6

**HUNTERS BLACKCAP 970** 