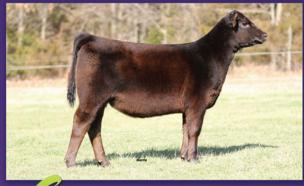

#### **RETAINING RIGHT TO 8 EMBRYOS**

Here's a chance to own some of the hottest Angus genetics not only from the heart of the Udell herd, but across the country. These two Primo daughters out of Ellie 2201 are perfect examples of the type of females we strive to raise. Phenotypically flawless and genetically superior. Full sibs to Chesney Steenhoek's Grand Champion female at the 2018 NAILE and maternal sibs to KayLee Langford and Sara Sullivan's females that have taken the show circuit by storm. We can't say enough about the quality of these two females and the earning potential that awaits when their illustrious show careers are over.

#### **RETAINING RIGHT TO 8 EMBRYOS**

Sired by the now deceased EXAR Syndicate and out of a First Impression cow that was Reserve Grand Champion in Louisville in 2014. She is big footed, stout boned, wide centered and built to last. We feel this female will show competitively at any level and will make a unique breeding piece when her show career is over. She is