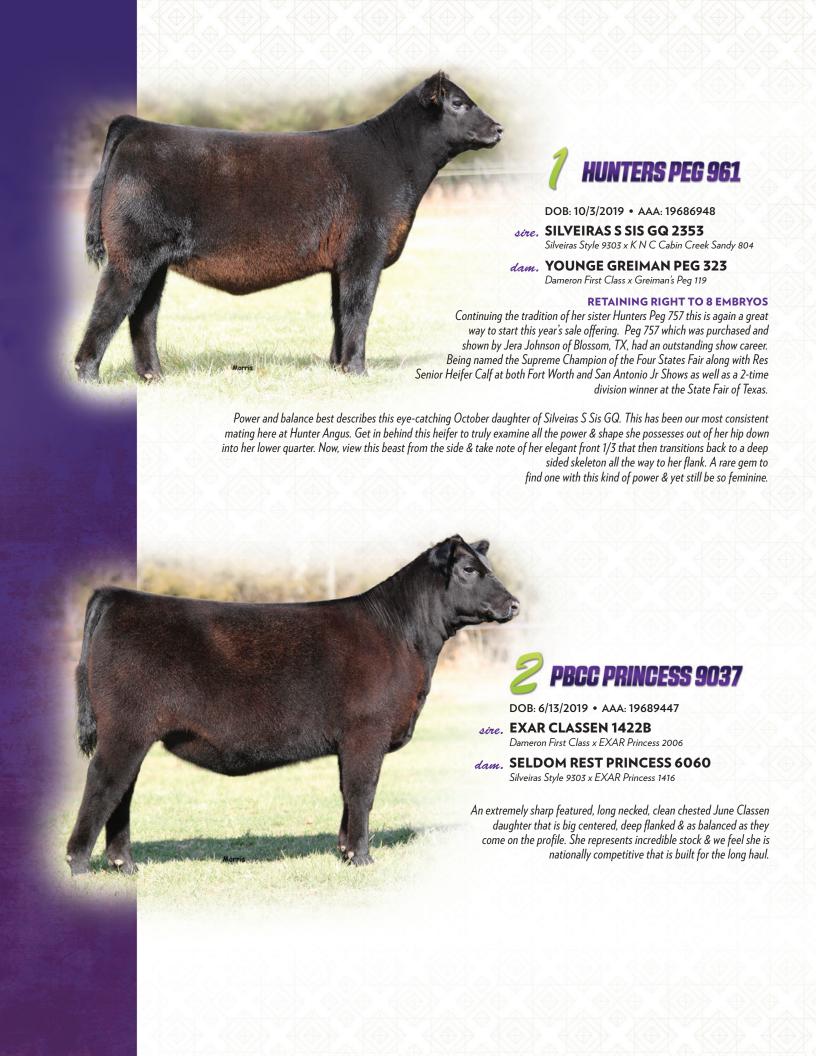

#### **RETAINING RIGHT TO 8 EMBRYOS**

Here's a chance to own some of the hottest Angus genetics not only from the heart of the Udell herd, but across the country. These two Primo daughters out of Ellie 2201 are perfect examples of the type of females we strive to raise. Phenotypically flawless and genetically superior. Full sibs to Chesney Steenhoek's Grand Champion female at the 2018 NAILE and maternal sibs to KayLee Langford and Sara Sullivan's females that have taken the show circuit by storm. We can't say enough about the quality of these two females and the earning potential that awaits when their illustrious show careers are over.