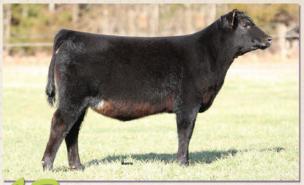

DOB: 10/15/2019 • AAA: 19686871

sire. HUNTERS OLD TOWN ROAD 720

Silveiras Style 9303 x Hunters Diamond Mercedes 233

dam. EXAR BLACKCAP 7553

EXAR Denver 2002B x EXAR Blackcap 2474

This was not really what we were expecting when we bred a Denver daughter to our up and coming herd sire, Old Town Road. But, we definitely aren't disappointed in the outcome! Flashy and functional best describes this good looking October heifer. Really bold sprung, big centered & an awesome set of feet and legs. She is super sweet and gentle. Little kid broke but no doubt last year exhibitor approved.

HUNTER'S OLD TOWN ROAD 720 Sire of Lots 7 & 8