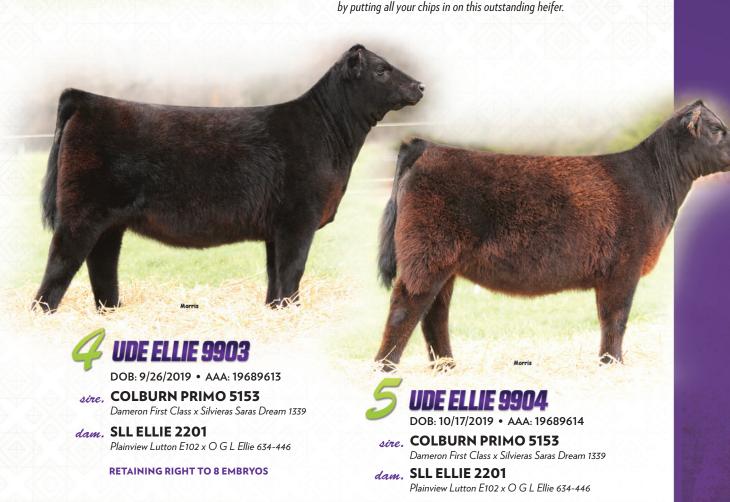

#### **RETAINING RIGHT TO 8 EMBRYOS**

Here's a chance to own some of the hottest Angus genetics not only from the heart of the Udell herd, but across the country. These two Primo daughters out of Ellie 2201 are perfect examples of the type of females we strive to raise. Phenotypically flawless and genetically superior. Full sibs to Chesney Steenhoek's Grand Champion female at the 2018 NAILE and maternal sibs to KayLee Langford and Sara Sullivan's females that have taken the show circuit by storm. We can't say enough about the quality of these two females and the earning potential that awaits when their illustrious show careers are over.