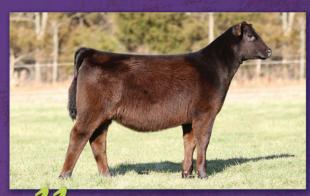

#### **BNWZ ENVIOUS BLACKBIRD 9813**

DOB: 9/27/2019 • AAA: 19689246

sire. EXAR SYNDICATE 5955B

Dameron First Class x EXAR Penny 0484

dam. EXAR ENVIOUS BLACKBIRD 7813

Dameron First Impression x Exar Envious Blackbird 84235

#### **RETAINING RIGHT TO 8 EMBRYOS**

Sired by the now deceased EXAR Syndicate and out of a First Impression cow that was Reserve Grand Champion in Louisville in 2014. She is big footed, stout boned, wide centered and built to last. We feel this female will show competitively at any level and will make a unique breeding piece when her show career is over. She is