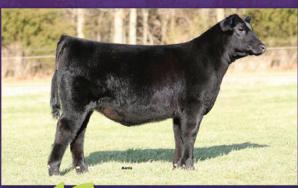

#### **BNWZ ENVIOUS BLACKBIRD 9813**

DOB: 9/27/2019 • AAA: 19689246

sire. EXAR SYNDICATE 5955B

Dameron First Class x EXAR Penny 0484

dam. EXAR ENVIOUS BLACKBIRD 7813

Dameron First Impression x Exar Envious Blackbird 84235

#### **RETAINING RIGHT TO 8 EMBRYOS**

Sired by the now deceased EXAR Syndicate and out of a First Impression cow that was Reserve Grand Champion in Louisville in 2014. She is big footed, stout boned, wide centered and built to last. We feel this female will show competitively at any level and will make a unique breeding piece when her show career is over. She is

a full sister to Hunter Spence's 2018 Reserve Grand Champion heifer at the American Royal. Consistency runs deep in this one's pedigree.

RESERVE GRAND FEMALE 2018 AMERICAN ROYAL Full sister to Lot 6

**HUNTERS BLACKCAP 970** 