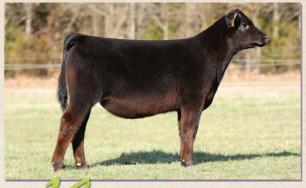

8

**MERCY LANE ROYAL LASS 915** 

DOB: 10/4/2019 • AAA: 19686406

sire, HUNTERS OLD TOWN ROAD 720

Silveiras Style 9303 x Hunters Diamond Mercedes 233

dam. MLA ROYAL LASS 1607

74-51 Sudden Look 1023 x EXAR Royal Lass 8525

Study the stoutness of the foot and bone work of this October Old Town Road daughter. The smoothness of her joints to the way she is laid into her shoulder that

transitions into her forerib and back into her center body shape. We love the presence and power that she combines along with all the extra look.

HUNTER'S OLD TOWN ROAD 720 Sire of Lots 7 & 8