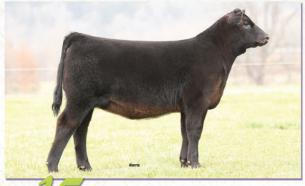

### 🏏 BNWZ GEORGINA 9011

DOB: 10/17/2019 • AAA: 19693444

eire. PENNERS CC DOUBLE BLACK 2257
PR Black Friday 0244 x PR 629 205-554

dam. SELDOM REST GEORGINA 5011

EXAR Classen 1422B x WK Georgina 7315

Tremendously long and extended October daughter by Penners Double Black that is deep bodied and carries a well-balanced flank to chest ratio. A heifer that is square on all four corners and moves with ease.