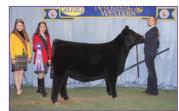

### 🏏 BNWZ GEORGINA 9011

DOB: 10/17/2019 • AAA: 19693444

eire. PENNERS CC DOUBLE BLACK 2257
PR Black Friday 0244 x PR 629 205-554

dam. SELDOM REST GEORGINA 5011

EXAR Classen 1422B x WK Georgina 7315

Tremendously long and extended October daughter by Penners Double Black that is deep bodied and carries a well-balanced flank to chest ratio. A heifer that is square on all four corners and moves with ease.